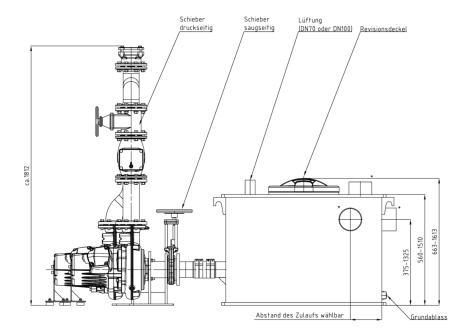

#### **Dimensions**

\*Zulaufseite und Zulaufdurchmesser (DN100, DN150, DN200) wählbar Lieferumfang: 1 Zulauf nach Wahl