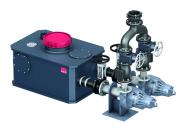

# Muli-XL DDP

#### ACO Product benefits

- Container can be configured individually to customer requirements
- Good operational safety and reliability
- Pump with adaptive impeller reduces blockages in operation
- Large usable tank volume (up to 1100 litres, depending on model)
- Choice of inlet height, depending on model