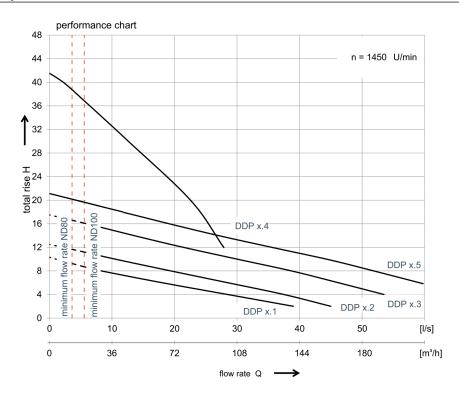

## **Performance parameters**

| Туре            | Delivery head | Delivery flow Q with overall delivery head H |       |             | Media temperature |        |         |
|-----------------|---------------|----------------------------------------------|-------|-------------|-------------------|--------|---------|
|                 |               | 4 m                                          | 8 m   | 12 m        | 16 m              | Normal | Maximum |
|                 | [m]           | [m] [l/s] [l/s] [                            | [l/s] | [l/s] [l/s] | [°C]              | [°C]   |         |
| Muli-XL DDP x.3 | 4 – 16.4      | 53.5                                         | 38.7  | 21.0        | 6.0               | 40     | 65      |