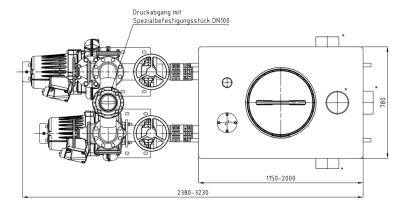

#### **Dimensions**

\*Zulaufseite und Zulaufdurchmesser (DN100, DN150, DN200) wählbar Lieferumfang: 1 Zulauf nach Wahl