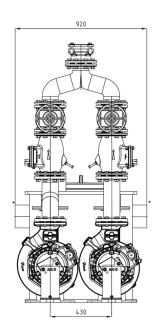

#### **Dimensions**

\*Zulaufseite und Zulaufdurchmesser (DN100, DN150, DN200) wählbar Lieferumfang: 1 Zulauf nach Wahl